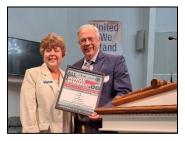

Messengers were graciously welcomed and excited to worship together!

Moderator, David Lane and Vice-Moderator, Jamie Johnson prepared for the Business Session.

Director of Missions, Tony Rutherford accepted a Golden Offering plaque from Donna Blaydes, Preschool-Children Specialist, TBMB.

(left to right) Gabe Brannon, Vice-Moderator 2024-2025 (Pastor, Union McMinn) Tony Rutherford, (Director of Missions) Jamie Johnson, 2024-2025 Moderator (Pastor, Delano) David Lane, Out-going Moderator (Pastor, Citico))